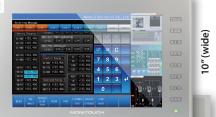

### Available range of Monitouch V9 series (W/VPN)

7": V9070iWLD (wide)

10.4": V9100iSLD

12": V9120iSLD

15": V9150iXLD