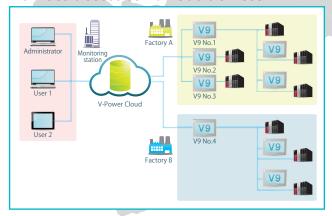

# **V-Power Cloud**

**Monitoring Station** 

### Remote monitoring, maintenance and teleservice

No more business trips are required when machines stop with failures or when customers ask for changing settings. With using the VPN remote access service and VPN cloud data utilization service\*, users are able to make maintenance as well as monitoring anywhere where there is internet. \*coming soon