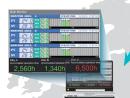

# Web Machine Interface

The VPN Solution





### **Web Machine Interface**

"Web Machine Interface", the new acronym developed by Hakko Electronics, is the interface method by which multiple equipment or machines are linked by a host control system which is accessible and controllable on the web. It is the new concept which allows the users to get an enormous added value by the direct access to the web of their machines, plants and applications.



# **V-Power Cloud**



**Monitoring Station** 

#### Remote access to various devices









### Easy access by daily devices



### Remote monitoring, maintenance and teleservice

No more business trips are required when machines stop with failures or when customers ask for changing settings. With using the VPN remote access service and VPN cloud data utilization service\*, users are able to make maintenance as well as monitoring anywhere where there is internet. \*coming soon

MONITOUCH





We support your first step to "Smart Factory"



Factory using WMI

# Supporting the "Predictive Maintenance"

Thanks to the flexible accessibility to data and information, users are able to monitor the operational status of machines or equipment **easily at any time**, **anywhere**. It enables users to catch the sign