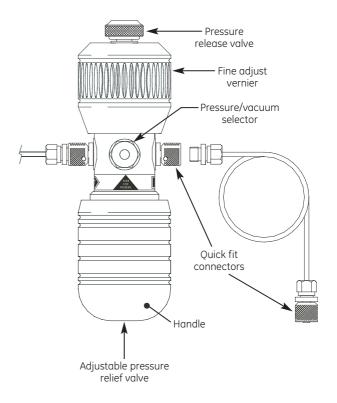

- Dual source of pneumatic pressure and vacuum
- Finger-tight quick fit connectors
- Extremely low pressures generated by using the fine adjust vernier alone
- Built-in pressure relief valve for setting maximum output pressure
- Fine control needle valve for pressure release

#### Relief valve adjustment

50 mbar to maximum pressure

#### **Pressure Connections**

Two flexible hoses with two quick fit 1/4 BSP female adaptors